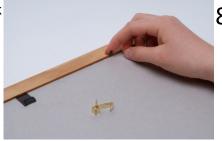

4. Insert your item into the frame face-down against the glass & place the backing board on top.

5. Frame can be hung either portrait or landscape, to change the orientation simply remove the hanger.

6. Reattach the hanger in the centre of the backing on the desired edge.

7. Bend the tabs back down.

**8.** Ready to hang.

Thank you, from the team at Framing Online!