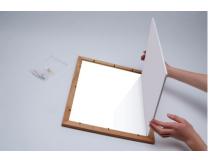

4. Insert your item into the frame face-down against the glass & place the backing board on top.

5. Frame can be hung either portrait or landscape, to change the orientation simply remove the hanger.

6. Reattach the hanger in the centre of the backing on the desired edge.