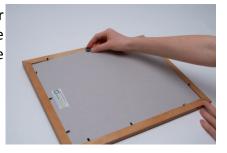

7. Bend the tabs back down.

**8.** Ready to hang.

Thank you, from the team at Framing Online!