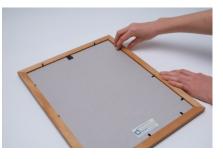

## **Instructions: Slip-on hanger**

Watch the video online!

Scan the QR code:

Or go to: www.framingonline.co.nz/Tutorials

1. Ready to assemble.

2. Place the frame facedown & bend the tabs back.

**3.** Remove the backing board and leave glass in the frame.