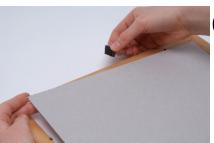

4. Insert your item into the frame face-down against the glass & place the backing board on top.

5. Frame can be hung either portrait or landscape, to change the orientation simply remove the hanger.

6. Reattach the hanger in the centre of the backing on the desired edge.

7. Bend the tabs back down.

**8.** Ready to hang.

Thank you, from the team at Framing Online!