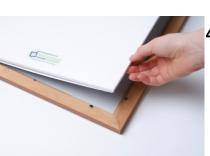

4. Insert your item into the frame face-down against the glass & place the backing board on top.

5. Frame can be hung either portrait or landscape, to change the orientation simply remove the hanger.

6. Reattach the hanger in the centre of the backing on the desired edge.